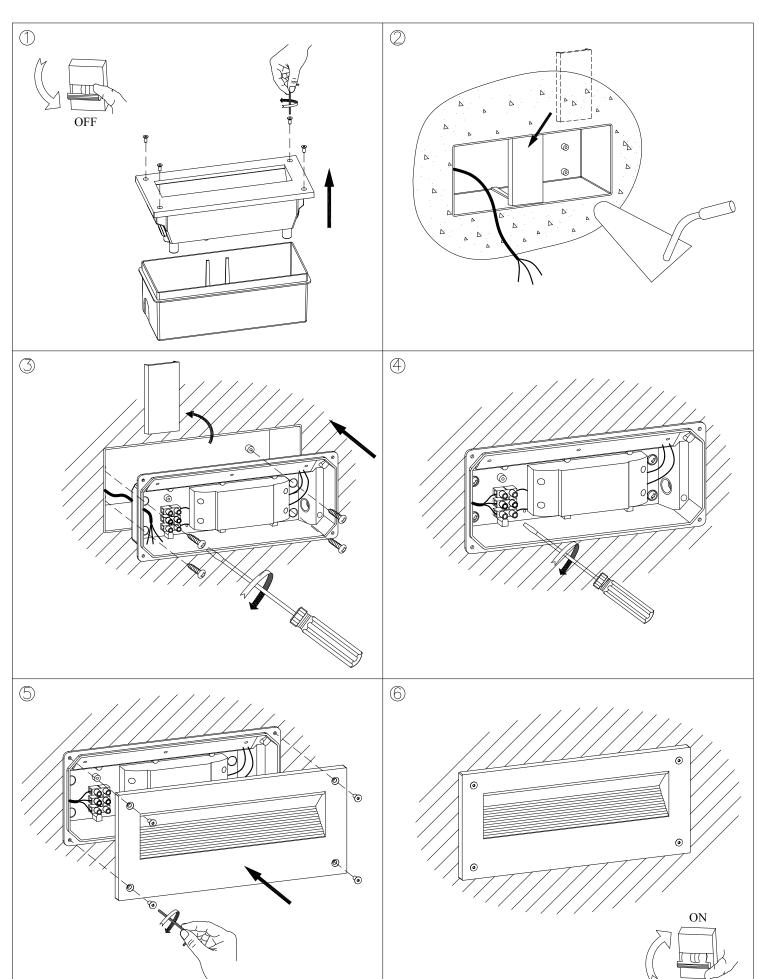

#### **TECHNICAL CHARACTERISTICS**

| Type:                                                  | WALL RECESSED                                                      |
|--------------------------------------------------------|--------------------------------------------------------------------|
| IP Protection degrees:                                 | IP65                                                               |
| Light source 1:<br>Bulb specified at the product label | 15 x LED<br>5.5W<br>Neutral white - 4000K<br>648 Im <sup>(N)</sup> |
| IK Protection degrees:                                 | IK10                                                               |
| Total power consumption (W):                           | 6.6W                                                               |
| Voltage / Frequency:                                   | 100-240V/50-60Hz                                                   |
| Warranty:                                              | 2                                                                  |
| Option to extend the guarantee:                        | No                                                                 |
| Units per box:                                         | 8                                                                  |
| Net Weight (Kg):                                       |                                                                    |
| EAN Code:                                              | 8435381427542                                                      |
| CFM:                                                   | 0.00                                                               |