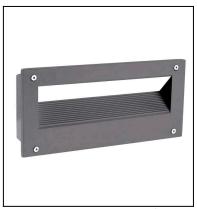

#### **TECHNICAL CHARACTERISTICS**

| Type:                                                  | WALL RECESSED                                                      |
|--------------------------------------------------------|--------------------------------------------------------------------|
| IP Protection degrees:                                 | IP65                                                               |
| Light source 1:<br>Bulb specified at the product label | 15 x LED<br>5.5W<br>Neutral white - 4000K<br>648 Im <sup>(N)</sup> |
| IK Protection degrees:                                 | IK10                                                               |
| Total power consumption (W):                           | 6.6W                                                               |
| Voltage / Frequency:                                   | 100-240V/50-60Hz                                                   |
| Warranty:                                              | 2                                                                  |
| Option to extend the guarantee:                        | No                                                                 |
| Units per box:                                         | 8                                                                  |
| Net Weight (Kg):                                       |                                                                    |
| EAN Code:                                              | 8435381427542                                                      |
| CFM:                                                   | 0.00                                                               |